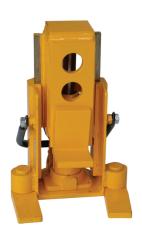

## Toe Jack 8000kg

**Product code: SKTJ8** 

BIL Handling's range of toe jacks has the ability to lift heavy and large loads and equipment with a floor clearance as low as 15mm. Each toe jack has a super low-profile adjustable lifting toe and are manufactured from heavy-duty welded steel. Available to buy with 3 or 8 tonne lifting capacities. Super low-profile lifting toe Adjustable lifting toe Heavy-duty welded steel construction NB. Finish colour supplied may differ from that illustrated