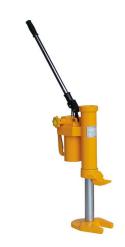

## **Rotational Hydraulic Jack 5tonne**

**Product code: SKRMJ5** 

Compact and stable construction Can be used in any position Housing revolves 360 Lowering speed can be accurately adjusted Protected against overloading Pump lever is removable According to CE and US standard USA ASME/ANSI B 30/1.1986 Used by many leading UK hire companies

| Max-lever-force      | 38Kg                   |
|----------------------|------------------------|
| Lifting range of toe | 25mm - 230mm           |
| Lifting range of top | 368mm - 573mm          |
| Weight               | 25kg                   |
| Load capacity        | 5000kg                 |
| Skate/jack type      | Rotational toe jacks   |
| Brand                | BIL Materials Handling |