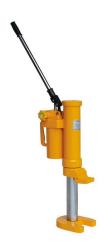

## **Rotational Hydraulic Jack 10tonne**

**Product code: SKRMJ10** 

Compact and stable construction Can be used in any position Housing revolves 360 Lowering speed can be accurately adjusted Protected against overloading Pump lever is removable According to CE and US standard USA ASME/ANSI B 30/1.1986 Used by many leading UK hire companies