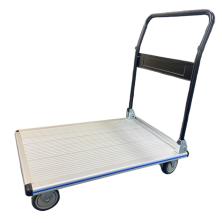

## Platform Truck 200kg Load Rated

## Product code: SKPD

Superior Build Quality - Built to last so delivers Superb Value for Money. Durable, high quality aluminium decks, 200kg load capacity with 125mm wheel diameter. Handle folds flat for easy storage. Range of platforms to suit your needs - all made in the UK. <u>View a video of our platform trucks</u>

| Specialism    | Platform trucks and trolleys                          |
|---------------|-------------------------------------------------------|
| Brand         | Alutruk                                               |
| Industry      | Basic warehouse, Food and drink delivery, General use |
| Material      | Aluminium                                             |
| Length        | 900mm                                                 |
| Load capacity | 200kg                                                 |
| Height        | 960mm                                                 |
| Width         | 620mm                                                 |