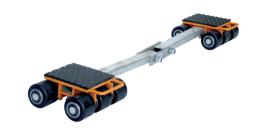

## **Heavy Duty 9tonne Adjustable Skate**

**Product code: SKADSK9HD** 

A professional range of very robust laterally-adjustable skates which are designed for use in conjuction with the SKSTSKHD steerable skates series. Use one steerable skate in conjunction with one adjustable skate of the same load rating, e.g. SKSTSK9HD SKADSK9HD = 18 tonne capacity. Large diameter rollers... for good, even weight distribution offering maximum floor protection Rubber non-slip pad... fixed on the platform to reduce risk of load slippage Range of capacities... available in a convenient range of up to 20 tonnes. NB. Finish colour supplied may differ from that illustrated

| Load plate area width    | 180mm          |
|--------------------------|----------------|
| Number of rollers        | 12             |
| Bar length               | 1240mm         |
| Load plate area length   | 170mm          |
| Roller size Diameter x W | 85mm x 85mm    |
| Weight                   | 34Kg           |
| Width                    | 265mm          |
| Length                   | 290mm          |
| Load capacity            | 9000Kg         |
| Height                   | 110mm          |
| Skate/jack type          | Machine skates |