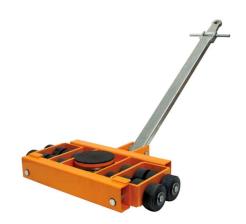

## **Heavy Duty 20tonne Steerable Skate**

Product code: SKSTSK20HD-COMPLETE

These skates are designed to be used to move heavy loads on a regular basis. Tough powder-coating and heavy-gauge steel frames coupled with top quality components make these very robust units the choice of the professional user. • Large diameter rollers... for good, even weight distribution offering maximum floor protection • Quality thrust bearing... the platform swivels on this for steering around tight bends • One metre draw bar... included for even easier manoeuvring • Rubber non-slip pad... fixed on the platform to reduce risk of load slippage • Range of capacities... available in a convenient range of up to 20 tonnes. NB. Finish colour supplied may differ from that illustrated

| Handle bar length inc eye  | 1620mm         |
|----------------------------|----------------|
| Roller size Diameter x W   | 140mm x 85mm   |
| Rotating platform diameter | 250mm          |
| Number of rollers          | 16             |
| Weight                     | 188Kg          |
| Length                     | 1050mm         |
| Load capacity              | 20000Kg        |
| Height                     | 180mm          |
| Width                      | 750mm          |
| Skate/jack type            | Machine skates |