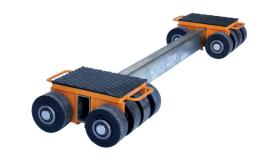

## **Heavy Duty 20tonne Adjustable Skate**

Product code: SKADSK20HD

A professional range of very robust laterally-adjustable skates which are designed for use in conjunction with the SKSTSKHD steerable skates series. Use one steerable skate in conjunction with one adjustable skate of the same load rating, e.g. SKSTSK9HD SKADSK9HD = 18 tonne capacity. Large diameter rollers means good, even weight distribution offering maximum floor protection Rubber non-slip pad fixed on the platform reduces risk of load slippage Choice of weight shifting options available in a convenient range of up to 20 tonnes. NB. Finished colour supplied may differ from that illustrated