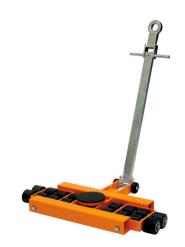

## **Heavy Duty 12tonne Steerable Skate**

Product code: SKSTSK12HD-COMPLETE

These skates are designed to be used to move heavy loads on a regular basis. Tough powder-coating and heavy-gauge steel frames coupled with top quality components make these very robust units the choice of the professional user. • Large diameter rollers... for good, even weight distribution offering maximum floor protection • Quality thrust bearing... the platform swivels on this for steering around tight bends • One metre draw bar... included for even easier manoeuvring • Rubber non-slip pad... fixed on the platform to reduce risk of load slippage • Range of capacities... available in a convenient range of up to 20 tonnes. NB. Finish colour supplied may differ from that illustrated

| Rotating platform diameter | 170mm          |
|----------------------------|----------------|
| Number of rollers          | 16             |
| Handle bar length inc eye  | 1080mm         |
| Roller size Diameter x W   | 85mm x 85mm    |
| Weight                     | 73Kg           |
| Height                     | 110mm          |
| Width                      | 600mm          |
| Length                     | 990mm          |
| Load capacity              | 12000Kg        |
| Skate/jack type            | Machine skates |