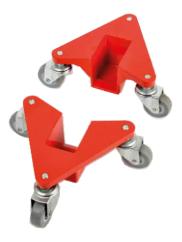

## **Corner Movers 100kg Capacity**

## Product code: SKCM100B

Low-level corner bogies specially designed to move awkward rectangular loads. Gives mobility in locations where normal equipment for such handling cannot be used.

- Load platform covered with ribbed rubber for load protection
- 3pcs ball bearing castors on each corner mover
- Easy to position, lift one side of load using a transport jack and slide in corners, then repeat for other side

| Roller size Diameter x W | 50x20 |
|--------------------------|-------|
| Load height              | 15mm  |
| Weight                   | 4.8kg |
| Length                   | 195mm |
| Height                   | 85mm  |
| Width                    | 165mm |
| Load capacity            | 100Kg |