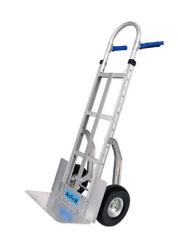

## AluTruk With Wheel Guards And Stair Glides For Full Load Support

Product code: L25Y10SGWG

Anodised aluminium lattice frame Pistol grip handles with knuckle guards fitted to tall loop Stair glides with replaceable low-friction polymer skid bars Extruded aluminium toe-plate W455mm × D225mm with folding option 260mm diameter micro-cellular puncture-proof tyres on single-piece reinforced steel hubs Quality semi-precision bearings for smooth roll under load Wheel guards to minimise rain splash and stabilise load Magnesium axle brackets Solid 16mm plated steel axle rod

| Load capacity | 300kg                   |
|---------------|-------------------------|
| Height        | 1350mm                  |
| Width         | 520mm                   |
| Length        | 500mm                   |
| Material      | Aluminium               |
| Industry      | Food and drink delivery |
| Brand         | Alutruk                 |