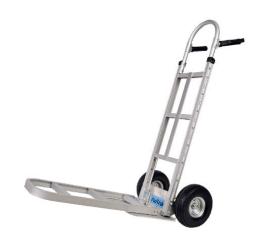

## **AluTruk With Twin Grip Handles And Toe Plate Extension**

Product code: L25BZR10F3

Anodised aluminium lattice frame to help with smaller bags and boxes Pistol grip handles with knuckle guards fitted to tall loop Extruded aluminium toe-plate W405mm × D305mm for maximum strength and impact resistance with folding option available Folding nose section L762mm × W304mm to carry larger volumes of lighter weight products 260mm diameter micro-cellular puncture-proof tyres on 3-piece reinforced steel hubs Quality semi-precision bearings for smooth roll under load Magnesium axle brackets Solid 16mm plated steel axle rod

| Load capacity | 300kg            |
|---------------|------------------|
| Height        | 1310mm           |
| Width         | 510mm            |
| Length        | 530mm            |
| Material      | Aluminium        |
| Industry      | Courier delivery |
| Brand         | Alutruk          |