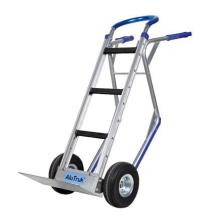

## AluTruk With 'Dog Leg' Stair Assist Handles And Puncture Proof Wheels

## Product code: M24+23Y10

One-piece double pistol grip handles and stairglide assembly Stairglides fitted with low friction nylon runners Staight back with formed nylon6 cross-members Puncture-proof wide wheels on single-piece reinforced steel hub Fixed toe plate 455mm wide x 225mm deep

| Height        | 510mm             |
|---------------|-------------------|
| Width         | 1240mm            |
| Length        | 640mm             |
| Load capacity | 300kg             |
| Material      | Aluminium         |
| Industry      | Removals industry |
| Brand         | Alutruk           |
| Specialism    | Stair climbing    |