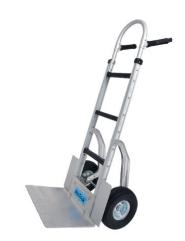

## **AluTruk With Deeper Plate And Twin Grip Handles**

Product code: M25BZ10SGWG

Straight back frame with formed nylon6 cross members Pistol grip handles with knuckle guards fitted to tall loop Stair glides with replaceable low-friction polymer skid bars Extruded aluminium toe-plate W405mm × D305mm 260mm diameter puncture -proof tyres on single-piece reinforced steel hubs Quality semi-precision bearings for smooth roll under load Wheel guards to minimise rain splash and stabilise load Magnesium axle brackets Solid 16mm plated steel axle rod

| Load capacity | 300kg                   |
|---------------|-------------------------|
| Height        | 1310mm                  |
| Width         | 510mm                   |
| Length        | 590mm                   |
| Material      | Aluminium               |
| Industry      | Food and drink delivery |
| Brand         | Alutruk                 |