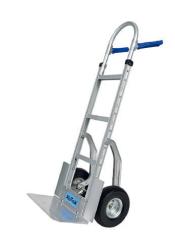

## **AluTruk Transport Truck**

Product code: K25Y10SGWG

Anodised aluminium frame with straight cross members Pistol grip handles with knuckle guards fitted to tall loop Stair glides with replaceable low-friction polymer skid bars Extruded aluminium toe-plate W455mm × D225mm with folding option 260mm diameter micro-cellular puncture-proof tyres on 3-piece reinforced steel hubs Quality semi-precision bearings for smooth roll under load Wheel guards to minimise rain splash and stabilise load Magnesium axle brackets Solid 16mm plated steel axle rod

| Load capacity | 300kg            |
|---------------|------------------|
| Height        | 1310mm           |
| Width         | 510mm            |
| Length        | 500mm            |
| Material      | Aluminium        |
| Industry      | Courier delivery |
| Brand         | Alutruk          |