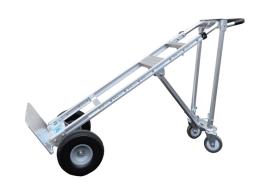

## **AluTruk 'Three Position' Convertible Truck**

Product code: SK13003PW10

AluTruk SK13003PW10 1300mm deck space, puncture proof wheels on a single-piece steel hub. 3-Way convertible; ideal for use in shops, warehouses or deliveries where they can be suitable for undertaking numerous jobs. This lightweight Three-Way Truck has a maximum load capacity of 500kg (in flat bed position), and can be quickly and easily converted from a standard sack truck into a four wheel sack truck, or a platform truck. Increase productivity by carrying double the volume 300Kg load capacity (tested in upright position) 500kg load capacity (tested in four-wheel mode) Puncture-proof tyres as standard High quality castors as standard

| Load Capacity | 300kg upright, 500kg flatbed                 |
|---------------|----------------------------------------------|
| Height        | 1550mm upright, 1150mm flatbed               |
| Width         | 540mm                                        |
| Length        | 1300mm                                       |
| Material      | Aluminium                                    |
| Industry      | Bouncy castle handling, White goods delivery |
| Brand         | Alutruk                                      |
| Specialism    | Multi-position trucks                        |