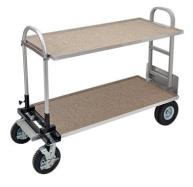

## AluTruk Film Cart - Large (1300mm Trays)

## Product code: SKFT1300

Increase productivity by carrying double the volume 450kg load capacity 600mm wide aluminium deck + shelf fitted with carpet Puncture-proof tyres as standard Pneumatic swivel wheel conversion This model comes without handles fitted but these can be added on request. Bottom shelf: 1200 x 600mm Top shelf: 1250 x 600mm \***Production time on this product is 3-4 weeks**\*

| Load capacity          | 450kg      |
|------------------------|------------|
| Height                 | 1340mm     |
| Width                  | 600mm      |
| Length                 | 1300mm     |
| Material               | Aluminium  |
| Brand                  | Alutruk    |
| Specialism             | Film carts |
| Twin Handles Required? | Yes, No    |