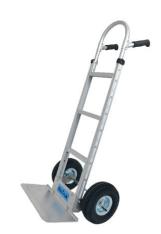

## **AluTruk Basic Model Suitable For General Applications!**

Product code: K26Y60

A 300kg rated sack truck designed to be an easy all-rounder and hence proving very popular within numerous industries. A simple design with none of our added extras means this model's natural low overall weight makes it perfect for repetitive journeys within a warehouse environment. The pneumatic wheels give the truck a softer ride when under load, ideal for moving fragile product. Control of the sack truck under load is maintained using a dual grip handle design giving the user the confidence when on the move.

| Load capacity | 300kg           |
|---------------|-----------------|
| Height        | 1310mm          |
| Width         | 510mm           |
| Length        | 500mm           |
| Material      | Aluminium       |
| Industry      | Basic warehouse |
| Brand         | Alutruk         |