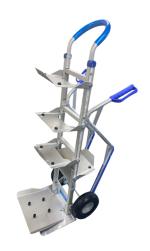

## **AluTruk 7 Tray Water Delivery Truck**

Product code: WT72423Z10

Six folding trays for transporting up to seven water bottles, or combinations of bottles, coolers and salt One-piece trays with no welds Puncture-proof wide-tread tyres with single piece reinforced steel hub High-quality ball-bearing axles 300 Kg load capacity\* Comfort-grip handles Quality engineered components

| Load capacity | 300kg                    |
|---------------|--------------------------|
| Height        | 1530mm                   |
| Width         | 505mm                    |
| Length        | 740mm                    |
| Material      | Aluminium                |
| Brand         | Alutruk                  |
| Specialism    | Water bottle hand trucks |