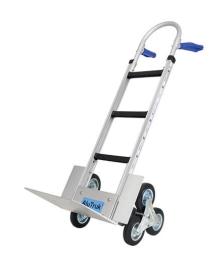

## **AluTruk 3-Wheel Stair Climber Truck**

**Product code: M25ZSCWG** 

Tri-wheel design rotates to allow truck to easily climb stairs Fitted with special heavy-duty 15mm thick extruded?aluminium axle brackets – best in class Modular system makes it easy to repair or upgrade Large solid toe plate W405 × D305mm Wheel guards to minimise rain splash and stabilise the load 300kg load capacity on flat ground 180kg load capacity on stairs