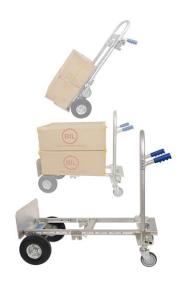

## AluTruk 2 in 1 Convertible Sack Truck With 950mm Base

## Product code: SK950W10

Increase your productivity by carrying double the load! This particular AluTruk is capable of carrying up to a total 500kg load when set in its flatbed position! When upright, like many of our standard AluTruk models you are able to safely carry up to 300kg of load! To help with directing the truck it has a twin handle design allowing you full control for the duration of the journey! This Convertible Sack Truck is also fitted with Puncture Proof wheels for added strength! With their crowned tread and precision bearings they make for the perfect solution to help carry higher weighted products such as flat pack furniture over various distances! A marked improvement on many standard issue sack trucks on the market today!